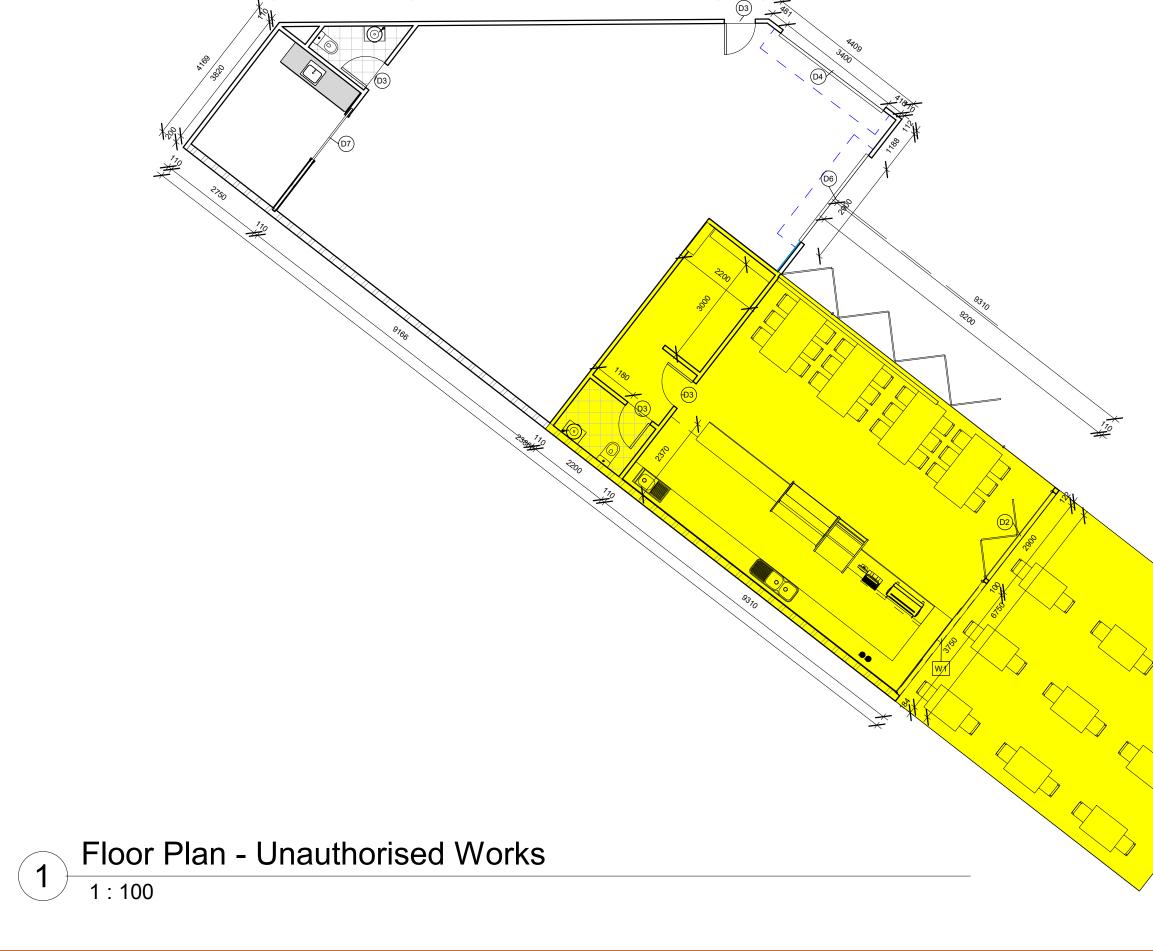

DATE REV 0 20.06.2022 Issued for DA

DESCRIPTION INITIAL A.J.

DRAWING TITLE: Floor Plan - Unauthorised Works DRAWN BY: A.J. CHECKED BY: S.D. LOT: 25 | SEC: DP:792186

SHEET NO: A104

SCALE 1 : 100 Suite 4/259 Northumberland St, Liverpool NSW 2170, Australia Ph: 02 8319 9447 | info@mahn.com.au | www.mahn.com.au